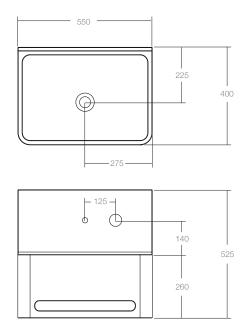

## Vision 550 with Splash Back



The Vision wall mounted basin collection has been created with particular attention to functionality and contemporary styling. Ideal for minimal contemporary spaces the Vision 550 with splash back incorporates a towel rail and splash back, making it easy to simplifying any wet area. Striking the perfect balance between form and function the Vision basin collection is the perfect addition to any home.





## **Dimensions**

Width: 550mm Depth: 400mm Height: 525mm

## **Features**

Colour: White

Material: Solid surface

Softskin Available: No Finish: Matt Overflow: Yes **Bowl Capacity:** 25lt Waste Size: 32mm Waste Supplied: Yes. Chrome

Weight 28kg

Options: Solid surface white waste cap

## Cleaning

Solid Surface: Spills should be cleaned up promptly. Clean with a mild detergent or soapy water and soft cloth. For more stubborn marks use a diluted very mild abrasive cleaner with a soft cloth in light circular motions over the entire surface. Finish by cleaning off detergents with a soft wet cloth and towel dry. Avoid using bleach, highly acidic products and coloured abrasive cleaners on your basin.

Softskin: Softskin is a layered finish that is applied to solid surface products. Clea