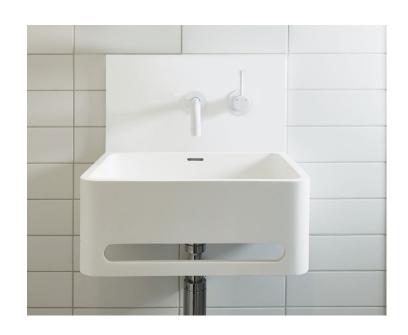

## Vision 550 with Splash Back

The Vision wall mounted basin collection has been created with particular attention to functionality and contemporary styling. Ideal for minimal contemporary spaces the Vision 550 with splash back incorporates a towel rail and splash back, making it easy to simplifying any wet area. Striking the perfect balance between form and function the Vision basin collection is the perfect addition to any home.