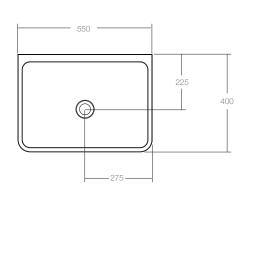

## Vision 550 Wall Basin

The Vision wall mounted basin collection has been created with particular attention to functionality and contemporary styling. Ideal for minimal contemporary spaces the Vision 550 Wall basin features a remarkable 251t bowl with overflow, making it perfect for use in any scenario.







## Dimensions

Width: 550mm Depth: 400mm Height: 260mm

## **Features**

| Colour:             | White                         |
|---------------------|-------------------------------|
| Material:           | Solid surface                 |
| Softskin Available: | Yes                           |
| Finish:             | Matt                          |
| Overflow:           | Yes                           |
| Bowl Capacity:      | 25lt                          |
| Waste Size:         | 32mm                          |
| Waste Supplied:     | Yes. Chrome                   |
| Weight:             | 25kg                          |
| Options:            | Solid surface white waste cap |

## Cleaning

Solid Surface: Spills should be cleaned up promptly. Clean with a mild detergent or soapy w