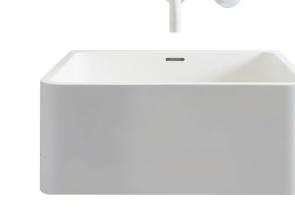

## Vision 550 Wall Basin

The Vision wall mounted basin collection has been created with particular attention to functionality and contemporary styling. Ideal for minimal contemporary spaces the Vision 550 Wall basin features a remarkable 251t bowl with overflow, making it perfect for use in any scenario.