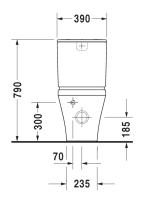

esigner          | Matteo Thun               |
| Colour            | Alpine White              |
| Seat              | Slim Design Soft Closing  |
| Trap              | S-Trap - Set Out 70-170mm |
| Water Inlet       | Rear                      |
| WELS Rating       | 4 Star                    |
| Water Consumption | 4.5/3L (3.3 Avg) Flush    |

| Inclusions | Toilet close-coupl. 63 cm DuraStyle |
|------------|-------------------------------------|
|            | Cistern DuraStyle white             |
|            | Seat and cover ME by Starck Compact |
|            | Vario Bend                          |
|            | Cistern Valve (Stop Cock)           |
| Warranty   | 15 Years (Conditions Apply)         |
|            |                                     |

## **Technical Diagrams**