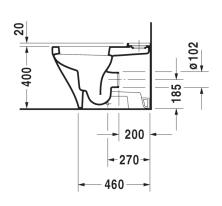

ner          | Matteo Thun               |
| Colour            | Alpine White              |
| Seat              | Slim Design Soft Closing  |
| Trap              | S-Trap - Set Out 70-170mm |
| Water Inlet       | Rear                      |
| WELS Rating       | 4 Star                    |
| Water Consumption | 4.5/3L (3.3 Avg) Flush    |

| Inclusions | Toilet close-coupl. 63 cm DuraStyle |
|------------|-------------------------------------|
|            | Cistern DuraStyle white             |
|            | Seat and cover ME by Starck Compact |
|            | Vario Bend                          |
|            | Cistern Valve (Stop Cock)           |
| Warranty   | 15 Years (Conditions Apply)         |
|            |                                     |

## **Technical Diagrams**