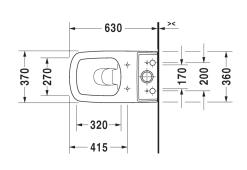

igner          | Matteo Thun               |
| Colour            | Alpine White              |
| Seat              | Slim Design Soft Closing  |
| Trap              | S-Trap - Set Out 70-170mm |
| Water Inlet       | Rear                      |
| WELS Rating       | 4 Star                    |
| Water Consumption | 4.5/3L (3.3 Avg) Flush    |

| Inclusions | Toilet close-coupl. 63 cm DuraStyle |
|------------|-------------------------------------|
|            | Cistern DuraStyle white             |
|            | Seat and cover ME by Starck Compact |
|            | Vario Bend                          |
|            | Cistern Valve (Stop Cock)           |
| Warranty   | 15 Years (Conditions Apply)         |
|            |                                     |

## **Technical Diagrams**