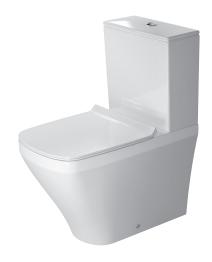

## **DuraStyle BTW Suite**

CODE: D4050700

## **Product Information**

| Collection        | DuraStyle                 |
|-------------------|---------------------------|
| Designer          | Matteo Thun               |
| Colour            | Alpine White              |
| Seat              | Slim Design Soft Closing  |
| Trap              | S-Trap - Set Out 70-170mm |
| Water Inlet       | Rear                      |
| WELS Rating       | 4 Star                    |
| Water Consumption | 4.5/3L (3.3 Avg) Flush    |

| Inclusions | Toilet close-coupl. 63 cm DuraStyle |
|------------|-------------------------------------|
|            | Cistern DuraStyle white             |
|            | Seat and cover ME by Starck Compact |
|            | Vario Bend                          |
|            | Cistern Valve (Stop Cock)           |
| Warranty   | 15 Years (Conditions Apply)         |
|            |                                     |