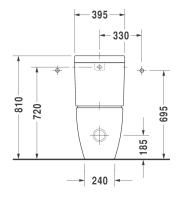

---------------------------|
| Designer          | sieger design             |
| Colour            | Alpine White              |
| Seat              | Soft Closing              |
| Trap              | S-Trap - Set Out 70-170mm |
| Water Inlet       | Rear                      |
| WELS Rating       | 4 Star                    |
| Water Consumption | 4.5/3L (3.4 Avg) Flush    |

| Inclusions | Toilet close-c. 630mm Happy D.2 |
|------------|---------------------------------|
|            | Cistern Happy D.2 white         |
|            | Seat and cover Happy D.2, white |
|            | Vario Bend                      |
|            | Cistern Valve (Stop Cock)       |
| Warranty   | 15 Years (Conditions Apply)     |
|            |                                 |

## **Technical Diagrams**