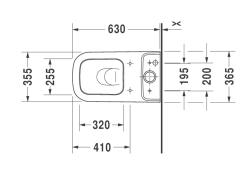

-------------------------|
| Designer          | sieger design             |
| Colour            | Alpine White              |
| Seat              | Soft Closing              |
| Trap              | S-Trap - Set Out 70-170mm |
| Water Inlet       | Rear                      |
| WELS Rating       | 4 Star                    |
| Water Consumption | 4.5/3L (3.4 Avg) Flush    |

| Inclusions | Toilet close-c. 630mm Happy D.2 |
|------------|---------------------------------|
|            | Cistern Happy D.2 white         |
|            | Seat and cover Happy D.2, white |
|            | Vario Bend                      |
|            | Cistern Valve (Stop Cock)       |
| Warranty   | 15 Years (Conditions Apply)     |
|            |                                 |

## **Technical Diagrams**