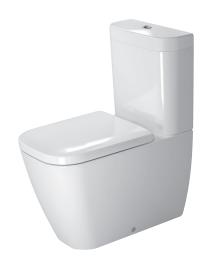

## **Product Information**

| Collection        | Happy D.2                 |
|-------------------|---------------------------|
| Designer          | sieger design             |
| Colour            | Alpine White              |
| Seat              | Soft Closing              |
| Trap              | S-Trap - Set Out 70-170mm |
| Water Inlet       | Rear                      |
| WELS Rating       | 4 Star                    |
| Water Consumption | 4.5/3L (3.4 Avg) Flush    |

| Inclusions | Toilet close-c. 630mm Happy D.2 |
|------------|---------------------------------|
|            | Cistern Happy D.2 white         |
|            | Seat and cover Happy D.2, white |
|            | Vario Bend                      |
|            | Cistern Valve (Stop Cock)       |
| Warranty   | 15 Years (Conditions Apply)     |
|            |                                 |