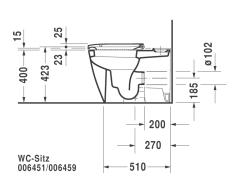

-----------------------|
| Designer          | sieger design             |
| Colour            | Alpine White              |
| Seat              | Soft Closing              |
| Trap              | S-Trap - Set Out 70-170mm |
| Water Inlet       | Rear                      |
| WELS Rating       | 4 Star                    |
| Water Consumption | 4.5/3L (3.4 Avg) Flush    |

| Inclusions | Toilet close-c. 630mm Happy D.2 |
|------------|---------------------------------|
|            | Cistern Happy D.2 white         |
|            | Seat and cover Happy D.2, white |
|            | Vario Bend                      |
|            | Cistern Valve (Stop Cock)       |
| Warranty   | 15 Years (Conditions Apply)     |
|            |                                 |

## **Technical Diagrams**