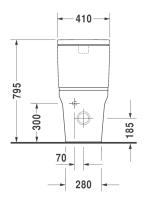

---|
| Designer          | Phoenix Design            |
| Colour            | Alpine White              |
| Seat              | Soft Closing              |
| Trap              | S-Trap - Set Out 70-170mm |
| Water Inlet       | Rear                      |
| WELS Rating       | 4 Star                    |
| Water Consumption | 4.5/3L (3.4Avg) Flush     |

| Inclusions | Toilet CC 650mm P3 Comforts white  |
|------------|------------------------------------|
|            | Cistern P3 Comforts white,         |
|            | Seat and cover P3 Comforts Compact |
|            | Vario Bend                         |
|            | Cistern Valve (Stop Cock)          |
| Warranty   | 15 Years (Conditions Apply)        |
|            |                                    |

## **Technical Diagrams**