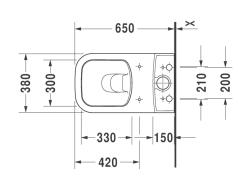

-|
| Designer          | Phoenix Design            |
| Colour            | Alpine White              |
| Seat              | Soft Closing              |
| Trap              | S-Trap - Set Out 70-170mm |
| Water Inlet       | Rear                      |
| WELS Rating       | 4 Star                    |
| Water Consumption | 4.5/3L (3.4Avg) Flush     |

| Inclusions | Toilet CC 650mm P3 Comforts white  |
|------------|------------------------------------|
|            | Cistern P3 Comforts white,         |
|            | Seat and cover P3 Comforts Compact |
|            | Vario Bend                         |
|            | Cistern Valve (Stop Cock)          |
| Warranty   | 15 Years (Conditions Apply)        |
|            |                                    |

## **Technical Diagrams**