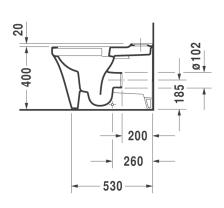

| Designer          | Phoenix Design            |
| Colour            | Alpine White              |
| Seat              | Soft Closing              |
| Trap              | S-Trap - Set Out 70-170mm |
| Water Inlet       | Rear                      |
| WELS Rating       | 4 Star                    |
| Water Consumption | 4.5/3L (3.4Avg) Flush     |

| Inclusions | Toilet CC 650mm P3 Comforts white  |
|------------|------------------------------------|
|            | Cistern P3 Comforts white,         |
|            | Seat and cover P3 Comforts Compact |
|            | Vario Bend                         |
|            | Cistern Valve (Stop Cock)          |
| Warranty   | 15 Years (Conditions Apply)        |
|            |                                    |

## **Technical Diagrams**