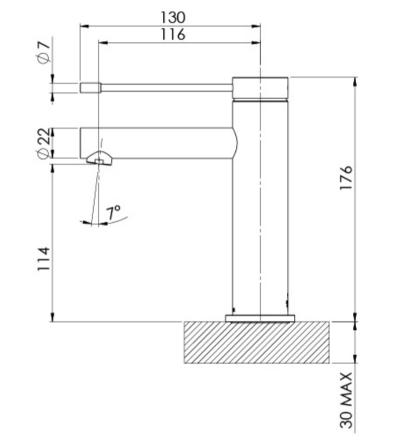

## **VIVID SLIMLINE SS**

### VIVID SLIMLINE SS 316 BASIN MIXER

# SPECIFICATIONS



#### AVAILABLE IN



316-7700-51 Stainless Steel

#### INFORMATION

Temperature Rating 1 - 75°C

Pressure Rating 150 - 500kPa



#### MAINTENANCE AND CARE:

- All surfaces should be cleaned with mild liquid detergent or soap and water.
- Do not use cream cleaners or citrus based cleaning products, as they are abrasive.
- Use of unsuitable cleaning agents may damage the surface.
- Any damage caused in this way will not be covered by warranty.

Please visit https://www.phoenixtapware.com.au/warranty to view the full warranty





TAPWARE, SHOWERS & ACCESSORIES

While we aim to ensure the specifications shown are correct at time of printing, Phoenix Tapware reserves the right to make modifications without prior notice. Always use the physical product measurements for mark-ups and roughing-in as the line drawing shown may differ from the actual product over time. All measurements are shown in millimetres. Colours may vary from image shown.

Ph: +61 3 9780 4200 18/11/2020 phoenixtapware.com.au