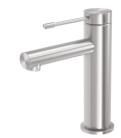

## **VIVID SLIMLINE SS**

### VIVID SLIMLINE SS 316 BASIN MIXER

# SPECIFICATIONS



#### AVAILABLE IN



316-7700-51 Stainless Steel

#### INFORMATION

Temperature Rating 1 - 75°C

Pressure Rating 150 - 500kPa



#### MAINTENANCE AND CARE:

- All surfaces should be cleaned with mild liquid detergent or soap and water.
- Do not use cream cleaners or citrus based cleaning products, as they are abrasive.
- Use of unsuitable cleaning agents may damage the surface.
- Any damage caused in this way will not be covered by warranty.

Please visit https://www.phoenixtapware.com.au/warranty to view the full warranty





TAPWARE, SHOWERS & ACCESSORIES

While we aim to ensure the specifications shown are correct at time of printing, Phoenix Tapware reserves the right to make modifications without prior notice. Always use the physical product measurements for mark-ups and roughing-i