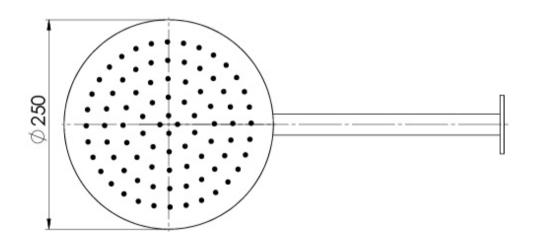

# **VIVID SLIMLINE SS**

## VIVID SLIMLINE SS 316 SHOWER ARM AND ROSE









### **AVAILABLE IN**



316-5200-51 Stainless Steel

### **INFORMATION**

Temperature Rating 1 - 75°C

Pressure Rating 150 - 500kPa





### MAINTENANCE AND CARE:

- All surfaces should be cleaned with mild liquid detergent or soap and water.
- Do not use cream cleaners or citrus based cleaning products, as they are abrasive.
- Use of unsuitable cleaning agents may damage the surface.
- Any damage caused in this way will not be covered by warranty.

Please visit https://www.phoenixtapware.com.au/warranty to view the full warranty



While we aim to ensure the specifications shown are correct at time of printing, Phoenix Tapware reserves the right to make modifications without prior notice. Always use the physical product measurements for mark-ups and roughing-in as the line drawing s