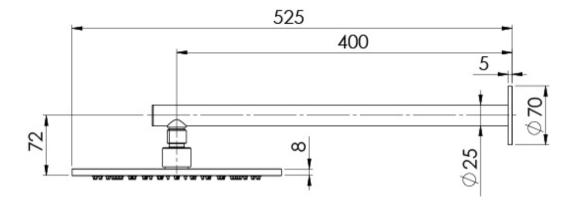

# **VIVID SLIMLINE SS**

## VIVID SLIMLINE SS 316 SHOWER ARM AND ROSE

### **INFORMATION**

Temperature Rating 1 - 75°C

Pressure Rating 150 - 500kPa