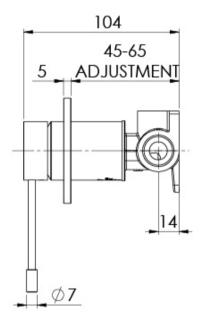

# SPECIFICATIONS

### INFORMATION

Temperature Rating 1 - 75°C

Pressure Rating 150 - 500kPa