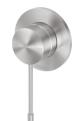

## **VIVID SLIMLINE SS**

VIVID SLIMLINE SS 316 SHOWER / WALL MIXER

# SPECIFICATIONS







### AVAILABLE IN



### INFORMATION

Temperature Rating 1 - 75°C

Pressure Rating 150 - 500kPa



### MAINTENANCE AND CARE:

- All surfaces should be cleaned with mild liquid detergent or soap and water.
- Do not use cream cleaners or citrus based cleaning products, as they are abrasive.
- Use of unsuitable cleaning agents may damage the surface.
- Any damage caused in this way will not be covered by warranty.

Please visit https://www.phoenixtapware.com.au/warranty to view the full warranty



While we aim to ensure the specifications shown are correct at time of printing, Phoenix Tapware reserves the right to make modifications without prior notice. Always use the physical product measurements for mark-ups and roughing-in as the line drawing shown may differ from the actual product