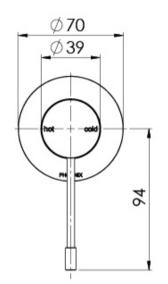

# SPECIFICATIONS

### INFORMATION

Temperature Rating 1 - 75°C

Pressure Rating 150 - 500kPa