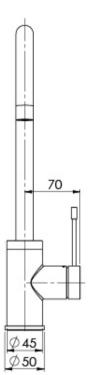

## **VIVID SLIMLINE SS**

VIVID SLIMLINE SS 316 SINK MIXER 200MM GOOSENECK

## INFORMATION

**Temperature Rating** 1 - 75°C

**Pressure Rating** 150 - 500kPa