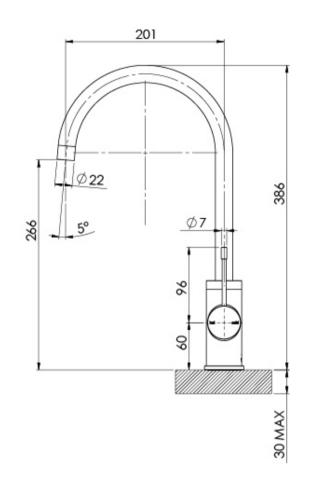

## **VIVID SLIMLINE SS**

VIVID SLIMLINE SS 316 SINK MIXER 200MM GOOSENECK

## INFORMATION

**Temperature Rating** 1 - 75°C

**Pressure Rating** 150 - 500kPa