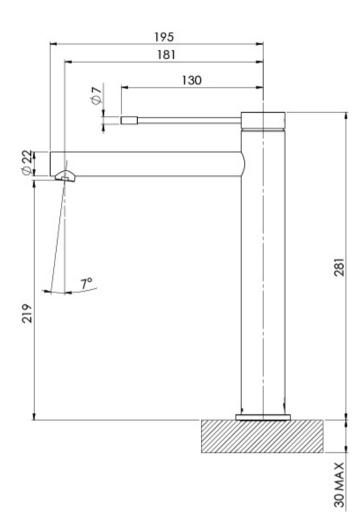

### **AVAILABLE IN**

316-7900-51 Stainless Steel

### **INFORMATION**

Temperature Rating

1 - 75°C

Pressure Rating 150 - 500kPa