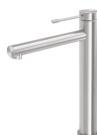

# **VIVID SLIMLINE SS**

# VIVID SLIMLINE SS 316 VESSEL MIXER

### **AVAILABLE IN**

316-7900-51 Stainless Steel