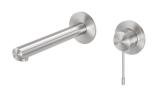

## VIVID SLIMLINE SS 316 WALL BASIN / BATH MIXER SET 180MM

#### **AVAILABLE IN**

316-7810-51 Stainless Steel