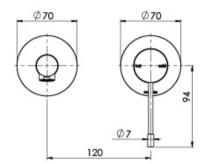

## VIVID SLIMLINE SS 316 WALL BASIN / BATH MIXER SET 180MM

#### **INFORMATION**

Temperature Rating

1 - 75°C

Pressure Rating 150 - 500kPa