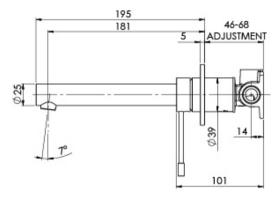

# **VIVID SLIMLINE SS**

## VIVID SLIMLINE SS 316 WALL BASIN / BATH MIXER SET 180MM





#### **AVAILABLE IN**



316-7810-51 Stainless Steel

#### **INFORMATION**

Temperature Rating

1 - 75°C

Pressure Rating 150 - 500kPa





### MAINTENANCE AND CARE:

- All surfaces should be cleaned with mild liquid detergent or soap and water.
- Do not use cream cleaners or citrus based cleaning products, as they are abrasive.
- Use of unsuitable cleaning agents may damage the surface.
- Any damage caused in this way will not be covered by warranty.

Please visit https://www.phoenixtapware.com.au/warranty to view the full warranty