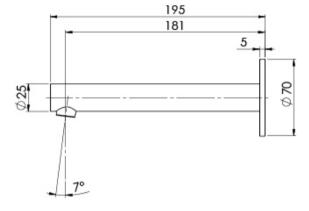

# **VIVID SLIMLINE SS**

## VIVID SLIMLINE SS 316 WALL BASIN / BATH OUTLET 180MM





## **AVAILABLE IN**



316-7610-51 Stainless Steel

#### **INFORMATION**

Temperature Rating

1 - 75°C

Pressure Rating 150 - 500kPa





### MAINTENANCE AND CARE:

- All surfaces should be cleaned with mild liquid detergent or soap and water.
- Do not use cream cleaners or citrus based cleaning products, as they are abrasive.
- Use of unsuitable cleaning agents may damage the surface.
- Any damage caused in this way will not be covered by warranty.

Please visit https://www.phoenixtapware.com.au/warranty to view the full warranty