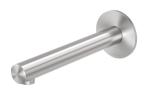

## VIVID SLIMLINE SS 316 WALL BASIN / BATH OUTLET 180MM

## **AVAILABLE IN**

316-7610-51 Stainless Steel