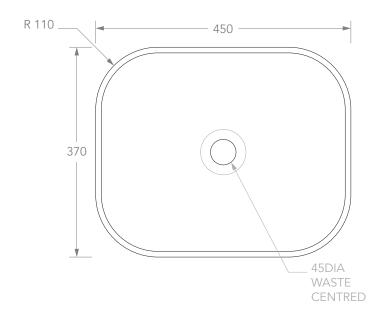

| are interestal and define products |                    |          |         |
|------------------------------------|--------------------|----------|---------|
| PRODUCT                            | LOUIE              | MATERIAL | CERAMIC |
| CODE                               | TOPCLOU45337GW     | COLOUR   | WHITE   |
| STYLE                              | ABOVE COUNTER      | FINISH   | GLOSS   |
| DIMENSIONS                         | 450W X 370D X 110H |          |         |
| CAPACITY                           | 10L TO RIM         |          |         |
| VERSION 1                          | DATE 23/04/2020    |          |         |

**NOTES:**DUE TO THE MANUFACTURING NATURE OF CERAMICS, +/-5MM VARIATION IN SIZE AND DETAIL CAN BE EXPECTED. DO NOT DRILL OR ROUGH IN UNTIL YOU HAVE RECEIVED AND MEASURED YOUR PRODUCT.

BASIN SUITS 32MM WASTE. ADP UNIVERSAL PLUG AND WASTE RECOMMENDED (SOLD SEPARATELY).

BASIN CUTOUT IS A 75 DIAMETER HOLE.

ALL DIMENSIONS ARE IN MILLIMETRES. DO NOT MEASURE FROM DRAWING.