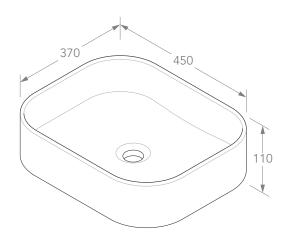

| are interestal and define products |                    |          |         |
|------------------------------------|--------------------|----------|---------|
| PRODUCT                            | LOUIE              | MATERIAL | CERAMIC |
| CODE                               | TOPCLOU45337GW     | COLOUR   | WHITE   |
| STYLE                              | ABOVE COUNTER      | FINISH   | GLOSS   |
| DIMENSIONS                         | 450W X 370D X 110H |          |         |
| CAPACITY                           | 10L TO RIM         |          |         |
| VERSION 1                          | DATE 23/04/2020    |          |         |