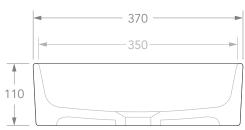

| are interestal and define products |                    |          |         |
|------------------------------------|--------------------|----------|---------|
| PRODUCT                            | LOUIE              | MATERIAL | CERAMIC |
| CODE                               | TOPCLOU45337GW     | COLOUR   | WHITE   |
| STYLE                              | ABOVE COUNTER      | FINISH   | GLOSS   |
| DIMENSIONS                         | 450W X 370D X 110H |          |         |
| CAPACITY                           | 10L TO RIM         |          |         |
| VERSION 1                          | DATE 23/04/2020    |          |         |