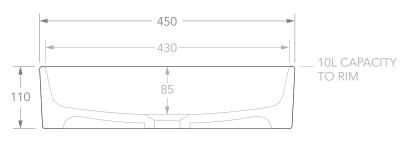

| are interestal and define products |                    |          |         |
|------------------------------------|--------------------|----------|---------|
| PRODUCT                            | LOUIE              | MATERIAL | CERAMIC |
| CODE                               | TOPCLOU45337GW     | COLOUR   | WHITE   |
| STYLE                              | ABOVE COUNTER      | FINISH   | GLOSS   |
| DIMENSIONS                         | 450W X 370D X 110H |          |         |
| CAPACITY                           | 10L TO RIM         |          |         |
| VERSION 1                          | DATE 23/04/2020    |          |         |