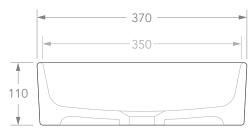

| and model and group products |                    |          |         |
|------------------------------|--------------------|----------|---------|
| PRODUCT                      | MAX                | MATERIAL | CERAMIC |
| CODE                         | TOPCMAC55337       | COLOUR   | WHITE   |
| STYLE                        | ABOVE COUNTER      | FINISH   | GLOSS   |
| DIMENSIONS                   | 550W X 370D X 110H |          |         |
| CAPACITY                     | 13L TO RIM         |          |         |
| VERSION 1                    | DATE 23/04/2020    |          |         |