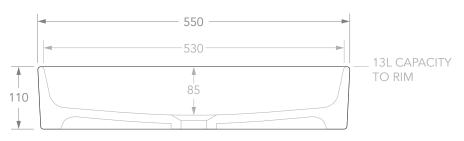

| and model and group products |                    |          |         |
|------------------------------|--------------------|----------|---------|
| PRODUCT                      | MAX                | MATERIAL | CERAMIC |
| CODE                         | TOPCMAC55337       | COLOUR   | WHITE   |
| STYLE                        | ABOVE COUNTER      | FINISH   | GLOSS   |
| DIMENSIONS                   | 550W X 370D X 110H |          |         |
| CAPACITY                     | 13L TO RIM         |          |         |
| VERSION 1                    | DATE 23/04/2020    |          |         |