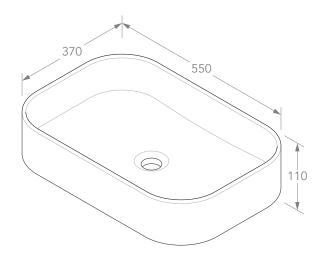

| and model and group products |                    |          |         |
|------------------------------|--------------------|----------|---------|
| PRODUCT                      | MAX                | MATERIAL | CERAMIC |
| CODE                         | TOPCMAC55337       | COLOUR   | WHITE   |
| STYLE                        | ABOVE COUNTER      | FINISH   | GLOSS   |
| DIMENSIONS                   | 550W X 370D X 110H |          |         |
| CAPACITY                     | 13L TO RIM         |          |         |
| VERSION 1                    | DATE 23/04/2020    |          |         |