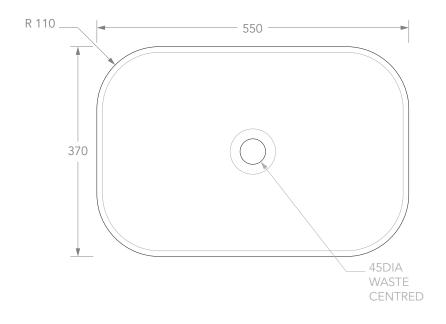

| and model and group products |                    |          |         |
|------------------------------|--------------------|----------|---------|
| PRODUCT                      | MAX                | MATERIAL | CERAMIC |
| CODE                         | TOPCMAC55337       | COLOUR   | WHITE   |
| STYLE                        | ABOVE COUNTER      | FINISH   | GLOSS   |
| DIMENSIONS                   | 550W X 370D X 110H |          |         |
| CAPACITY                     | 13L TO RIM         |          |         |
| VERSION 1                    | DATE 23/04/2020    |          |         |

**NOTES:**DUE TO THE MANUFACTURING NATURE OF CERAMICS, +/-5MM VARIATION IN SIZE AND DETAIL CAN BE EXPECTED. DO NOT DRILL OR ROUGH IN UNTIL YOU HAVE RECEIVED AND MEASURED YOUR PRODUCT.

BASIN SUITS 32MM WASTE. ADP UNIVERSAL PLUG AND WASTE RECOMMENDED (SOLD SEPARATELY).

BASIN CUTOUT IS A 75 DIAMETER HOLE.

ALL DIMENSIONS ARE IN MILLIMETRES. DO NOT MEASURE FROM DRAWING.