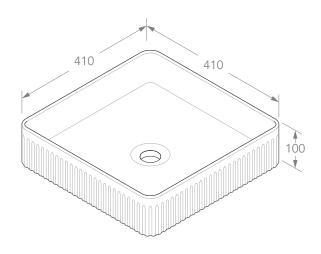

| PRODUCT    | SQUARE FLUTED      | MATERIAL | CERAMIC |
|------------|--------------------|----------|---------|
| CODE       | TOPCSFL405GW       | COLOUR   | WHITE   |
| STYLE      | ABOVE COUNTER      | FINISH   | GLOSS   |
| DIMENSIONS | 410W X 410D X 100H |          |         |
| CAPACITY   | 10L TO RIM         |          |         |
| VERSION 1  | DATE 23/04/2020    |          |         |