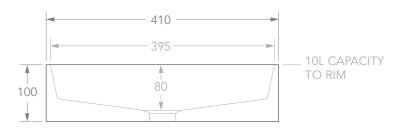

| PRODUCT    | SQUARE FLUTED      | MATERIAL | CERAMIC |
|------------|--------------------|----------|---------|
| CODE       | TOPCSFL405GW       | COLOUR   | WHITE   |
| STYLE      | ABOVE COUNTER      | FINISH   | GLOSS   |
| DIMENSIONS | 410W X 410D X 100H |          |         |
| CAPACITY   | 10L TO RIM         |          |         |
| VERSION 1  | DATE 23/04/2020    |          |         |