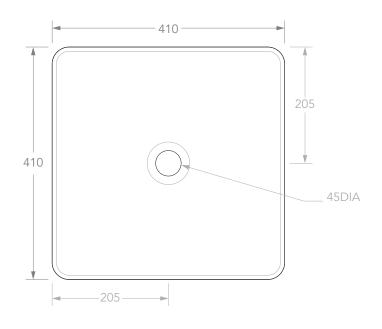

| PRODUCT    | SQUARE FLUTED      | MATERIAL | CERAMIC |
|------------|--------------------|----------|---------|
| CODE       | TOPCSFL405GW       | COLOUR   | WHITE   |
| STYLE      | ABOVE COUNTER      | FINISH   | GLOSS   |
| DIMENSIONS | 410W X 410D X 100H |          |         |
| CAPACITY   | 10L TO RIM         |          |         |
| VERSION 1  | DATE 23/04/2020    |          |         |

BASIN CUTOUT IS A 75 DIAMETER HOLE.

ALL DIMENSIONS ARE IN MILLIMETRES. DO NOT MEASURE FROM DRAWING.