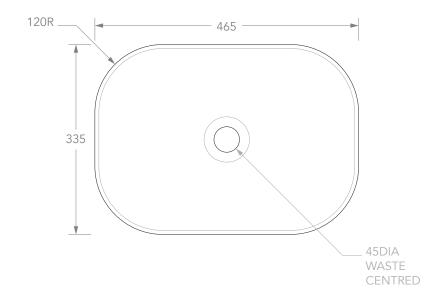

| PRODUCT    | STADIUM            | MATERIAL              | CERAMIC                              | NOTES:                                                                                                                                                                                                                                                              |
|------------|--------------------|-----------------------|--------------------------------------|---------------------------------------------------------------------------------------------------------------------------------------------------------------------------------------------------------------------------------------------------------------------|
| CODE       | TOPCSTA4632*       | *FINISH AND<br>COLOUR | GLOSS WHITE (GW)<br>MATTE BLACK (MB) | DUE TO THE MANUFACTURING NATURE OF CERAMICS, +/-SMM VARIATION IN SIZE AND DETAIL CAN BE EXPECTED.  DO NOT DRILL OR ROUGH IN UNTIL YOU HAVE RECEIVED AND MEASURED YOUR PRODUCT.  BASIN SUITS 32MM WASTE. ADP UNIVERSAL PLUG AND WASTE RECOMMENDED (SOLD SEPARATELY). |
| STYLE      | ABOVE COUNTER      |                       |                                      |                                                                                                                                                                                                                                                                     |
| DIMENSIONS | 465W X 335D X 135H |                       |                                      | BASIN CUTOUT IS A 75 DIAMETER HOLE.                                                                                                                                                                                                                                 |
| CAPACITY   | 10L TO RIM         |                       |                                      | ALL DIMENSIONS ARE IN MILLIMETRES. DO NOT MEASURE FROM DRAWING.                                                                                                                                                                                                     |
| VERSION 1  | DATE 23/04/2020    |                       |                                      |                                                                                                                                                                                                                                                                     |
|            |                    |                       |                                      |                                                                                                                                                                                                                                                                     |