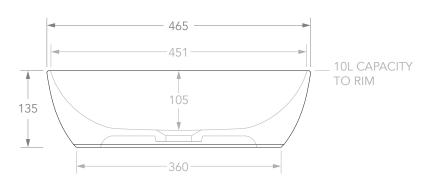

| PRODUCT    | STADIUM            | MATERIAL              | CERAMIC                              | NOTES:                                                                                                                                                                                                                                                              |
|------------|--------------------|-----------------------|--------------------------------------|---------------------------------------------------------------------------------------------------------------------------------------------------------------------------------------------------------------------------------------------------------------------|
| CODE       | TOPCSTA4632*       | *FINISH AND<br>COLOUR | GLOSS WHITE (GW)<br>MATTE BLACK (MB) | DUE TO THE MANUFACTURING NATURE OF CERAMICS, +/-SMM VARIATION IN SIZE AND DETAIL CAN BE EXPECTED.  DO NOT DRILL OR ROUGH IN UNTIL YOU HAVE RECEIVED AND MEASURED YOUR PRODUCT.  BASIN SUITS 32MM WASTE. ADP UNIVERSAL PLUG AND WASTE RECOMMENDED (SOLD SEPARATELY). |
| STYLE      | ABOVE COUNTER      |                       |                                      |                                                                                                                                                                                                                                                                     |
| DIMENSIONS | 465W X 335D X 135H |                       |                                      | BASIN CUTOUT IS A 75 DIAMETER HOLE.                                                                                                                                                                                                                                 |
| CAPACITY   | 10L TO RIM         |                       |                                      | ALL DIMENSIONS ARE IN MILLIMETRES. DO NOT MEASURE FROM DRAWING.                                                                                                                                                                                                     |
| VERSION 1  | DATE 23/04/2020    |                       |                                      |                                                                                                                                                                                                                                                                     |
|            |                    |                       |                                      |                                                                                                                                                                                                                                                                     |