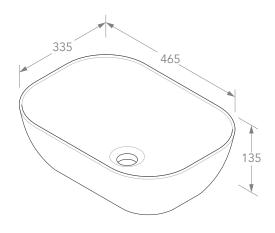

| PRODUCT    | STADIUM            | MATERIAL              | CERAMIC                              | NOTES:                                                                                                                                                                                                                                                              |
|------------|--------------------|-----------------------|--------------------------------------|---------------------------------------------------------------------------------------------------------------------------------------------------------------------------------------------------------------------------------------------------------------------|
| CODE       | TOPCSTA4632*       | *FINISH AND<br>COLOUR | GLOSS WHITE (GW)<br>MATTE BLACK (MB) | DUE TO THE MANUFACTURING NATURE OF CERAMICS, +/-SMM VARIATION IN SIZE AND DETAIL CAN BE EXPECTED.  DO NOT DRILL OR ROUGH IN UNTIL YOU HAVE RECEIVED AND MEASURED YOUR PRODUCT.  BASIN SUITS 32MM WASTE. ADP UNIVERSAL PLUG AND WASTE RECOMMENDED (SOLD SEPARATELY). |
| STYLE      | ABOVE COUNTER      |                       |                                      |                                                                                                                                                                                                                                                                     |
| DIMENSIONS | 465W X 335D X 135H |                       |                                      | BASIN CUTOUT IS A 75 DIAMETER HOLE.                                                                                                                                                                                                                                 |
| CAPACITY   | 10L TO RIM         |                       |                                      | ALL DIMENSIONS ARE IN MILLIMETRES. DO NOT MEASURE FROM DRAWING.                                                                                                                                                                                                     |
| VERSION 1  | DATE 23/04/2020    |                       |                                      |                                                                                                                                                                                                                                                                     |
|            |                    |                       |                                      |                                                                                                                                                                                                                                                                     |