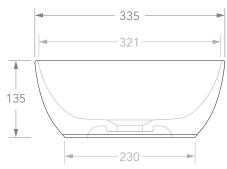

| PRODUCT    | STADIUM            | MATERIAL              | CERAMIC                              | NOTES:                                                                                                                                                                                                                                                              |
|------------|--------------------|-----------------------|--------------------------------------|---------------------------------------------------------------------------------------------------------------------------------------------------------------------------------------------------------------------------------------------------------------------|
| CODE       | TOPCSTA4632*       | *FINISH AND<br>COLOUR | GLOSS WHITE (GW)<br>MATTE BLACK (MB) | DUE TO THE MANUFACTURING NATURE OF CERAMICS, +/-SMM VARIATION IN SIZE AND DETAIL CAN BE EXPECTED.  DO NOT DRILL OR ROUGH IN UNTIL YOU HAVE RECEIVED AND MEASURED YOUR PRODUCT.  BASIN SUITS 32MM WASTE. ADP UNIVERSAL PLUG AND WASTE RECOMMENDED (SOLD SEPARATELY). |
| STYLE      | ABOVE COUNTER      |                       |                                      |                                                                                                                                                                                                                                                                     |
| DIMENSIONS | 465W X 335D X 135H |                       |                                      | BASIN CUTOUT IS A 75 DIAMETER HOLE.                                                                                                                                                                                                                                 |
| CAPACITY   | 10L TO RIM         |                       |                                      | ALL DIMENSIONS ARE IN MILLIMETRES. DO NOT MEASURE FROM DRAWING.                                                                                                                                                                                                     |
| VERSION 1  | DATE 23/04/2020    |                       |                                      |                                                                                                                                                                                                                                                                     |
|            |                    |                       |                                      |                                                                                                                                                                                                                                                                     |