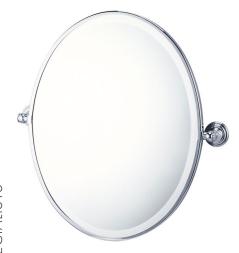

## **Mayer Pivot Oval Mirror**

Code: MAO460

## **Specifications**

- Finish: Matte black Electroplated, Brushed Brass PVD, Brushed Nickel PVD
- Thick-plated bevelled mirror
- Includes concealed sturdy wall brackets.
- Tilts to the perfect viewing angle
- Available in Chrome, Matte Black, Brushed Nickel or Brushed Brass Frame