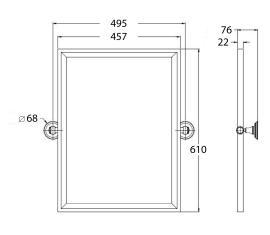

## **Specifications**

- Finish: Matte black Electroplated, Brushed Brass PVD, Brushed Nickel PVD
- Thick-plated bevelled mirror
- Includes concealed sturdy wall brackets.
- Tilts to the perfect viewing angle
- Available in Chrome, Matte Black, Brushed Nickel or Brushed Brass Frame