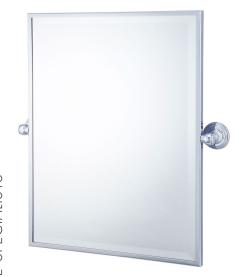

## **Mayer Pivot Rectangle Mirror**

Code: MAR460

## **Specifications**

- Finish: Matte black Electroplated, Brushed Brass PVD, Brushed Nickel PVD
- Thick-plated bevelled mirror
- Includes concealed sturdy wall brackets.
- Tilts to the perfect viewing angle
- Available in Chrome, Matte Black, Brushed Nickel or Brushed Brass Frame