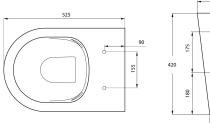

## **Specifications**

- Finish: Gloss White Ceramic
- Seat: Quick release, soft close, duroplast.
- Universal S or P trap (90° Adjustable pan bend included).
- WELS rating: 4 Star (4.5/3L) (R:L03047)
- Watermark Approved to Australian Standards
- Waste set out: Variable 60mm to 80mm. Larger set out available from 100-120mm when the swan neck pan bend (code: APB140) is purchased.