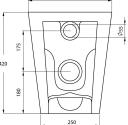

## **Specifications**

- Finish: Gloss White Ceramic
- Seat: Quick release, soft close, duroplast.
- Universal S or P trap (90° Adjustable pan bend included).
- WELS rating: 4 Star (4.5/3L) (R:L03047)
- Watermark Approved to Australian Standards
- Waste set out: Variable 60mm to 80mm. Larger set out available from 100-120mm when the swan neck pan bend (code: APB140) is purchased.