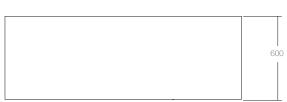

Lune Bath OMVIVO

The Lune bath's soft, sculptural lines create a statement piece for the bathroom and are designed to perfectly partner the Lune basins. Enhancing the bath's appeal is its depth, which allows users to soak in ultimate relaxation.

Created from solid surface, the Lune freestanding bath features a practical hob area. The bath has an overflow for peace of mind and is supplied with pop up waste and matching white solid surface plug.







## **Dimensions**

Width: 1700mm
Depth: 700mm
Height: 600mm

## **Features**

Colour: White

Material: Solid Surface

Softskin Available: Yes. Standard and custom colours available

Contact Omvivo for further details

Finish: Matt
Overflow: Yes
Waste Size: 40mm
Waste Supplied: Yes

Weight: 295kg (empty)
Capacity: 305 litres

## Cleaning

Solid Surface: Clean with a mild detergent and soft cloth or non-scratch scourer. For more stubborn marks a diluted very mild abrasive cleaner can be used with soft cloth or non-scratch scourer over the entire surface for a consistent finish. Finish by thoroughly cleaning off detergents with a soft wet cloth and towel dry. Additional information is supplied with each product.

Softskin: Softskin is a layered finish that is applied to solid surface prod