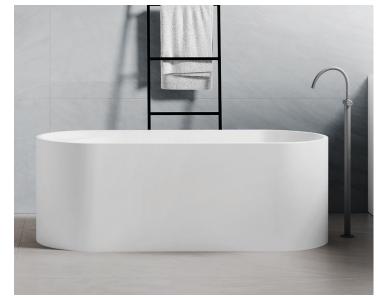

Lune Bath OMVIVO

The Lune bath's soft, sculptural lines create a statement piece for the bathroom and are designed to perfectly partner the Lune basins. Enhancing the bath's appeal is its depth, which allows users to soak in ultimate relaxation.

Created from solid surface, the Lune freestanding bath features a practical hob area. The bath has an overflow for peace of mind and is supplied with pop up waste and matching white solid surface plug.