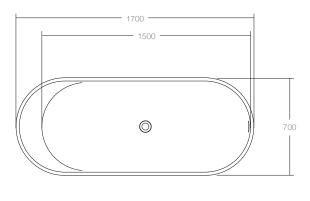

Lune Bath OMVIVO

The Lune bath's soft, sculptural lines create a statement piece for the bathroom and are designed to perfectly partner the Lune basins. Enhancing the bath's appeal is its depth, which allows users to soak in ultimate relaxation.

Created from solid surface, the Lune freestanding bath features a practical hob area. The bath has an overflow for peace of mind and is supplied with pop up waste and matching white solid surface plug.







## **Dimensions**

Width: 1700mm
Depth: 700mm
Height: 600mm

## **Features**

Colour: White

Material: Solid Surface

Softskin Available: Yes. Standard and custom colours available

Contact Omvivo for further details

Finish: Matt
Overflow: Yes
Waste Size: 40mm
Waste Supplied: Yes

Weight: 295kg (empty)
Capacity: 305 litres

## Cleaning

Solid Surface: Clean with a mild detergent and soft cloth or non-scratch scourer. For more stubborn marks a diluted very mild abrasive cleaner can be used with soft cloth or non-scratch scourer over the entire surface for a consistent finish. Finish by thoroughly cleaning off detergents with a soft wet cloth and towel dry. Additional information is supplied with each product.

Softskin: Softskin is a layered finish that is applied to solid surface pr