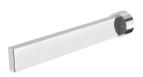

## LEXI MKII BATH OUTLET 200MM

Ø41

#### **AVAILABLE IN**

123-7620-00 Chrome

123-7620-40 Brushed Nickel Matte Black

123-7620-10