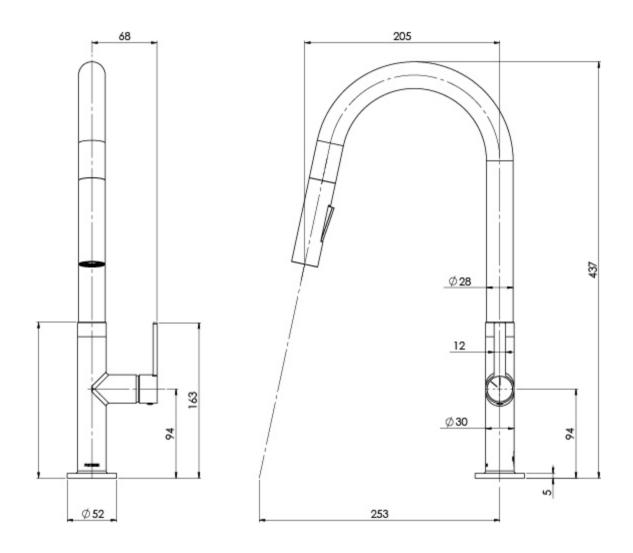

## LEXI MKII LEXI MKII PULL OUT SINK MIXER





## **AVAILABLE IN**



## INFORMATION

Temperature Rating 1 - 75°C

Pressure Rating 150 - 500kPa



## MAINTENANCE AND CARE:

- All surfaces should be cleaned with mild liquid detergent or soap and water.
- Do not use cream cleaners or citrus based cleaning products, as they are abrasive.
- Use of unsuitable cleaning agents may damage the surface.
- Any damage caused in this way will not be covered by warranty.

Please visit https://www.phoenixtapware.com.au/warranty to view the full warranty

TAPWARE, SHOWERS & ACCESSORIES

While we aim to ensure the specifications shown are correct at time of printing, Phoenix Tapware reserves the right to make modifications without prior notice. Always use the physical product measurements for mark-ups and roughing-in as the line drawing shown may d