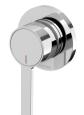

## LEXI MKII

LEXI MKII SHOWER / WALL MIXER

# SPECIFICATIONS







## **AVAILABLE IN**



## Chrome

Brushed Nickel Matte Black

### INFORMATION

Temperature Rating 1 - 75°C

Pressure Rating 150 - 500kPa



#### MAINTENANCE AND CARE:

- All surfaces should be cleaned with mild liquid detergent or soap and water.
- Do not use cream cleaners or citrus based cleaning products, as they are abrasive.
- Use of unsuitable cleaning agents may damage the surface.
- Any damage caused in this way will not be covered by warranty.

Please visit https://www.phoenixtapware.com.au/warranty to view the full warranty

APWARE, SHOWERS & ACCESSORIES

While we aim to ensure the specifications shown are correct at time of printing, Phoenix Tapware reserves the right to make modifications without prior notice. Always use the physical product measurements for mark-ups and