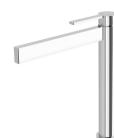

# **LEXI MKII**

# LEXI MKII VESSEL MIXER









#### **AVAILABLE IN**







123-7900-00 Chrome

123-7900-40 Brushed Nickel Matte Black

123-7900-10

### **INFORMATION**

Temperature Rating 1 - 75°C

Pressure Rating 150 - 500kPa





## **MAINTENANCE AND CARE:**

- All surfaces should be cleaned with mild liquid detergent or soap and water.
- Do not use cream cleaners or citrus based cleaning products, as they are abrasive.
- Use of unsuitable cleaning agents may damage the surface.
- Any damage caused in this way will not be covered by warranty.

Please visit https://www.phoenixtapware.com.au/warranty to view the full warranty



While we aim to ensure the specifications shown are correct at time of printing, Phoenix Tapware reserves the right to make modifications without prior notice. Always use the physical product measurement