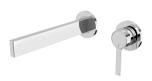

### LEXI MKII WALL BASIN MIXER SET 200MM

#### **AVAILABLE IN**

123-7810-00 Chrome

123-7810-40 Brushed Nickel Matte Black

123-7810-10