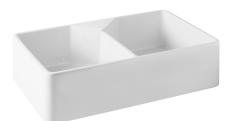

#### **Chester 80 x 50 Double Flat Front Fine Fireclay Butler Sink**

## **Specifications**

- Double-glazed fine fireclay sink
- Made in Portugal
- Tap Holes Available: None or One
- Waste Outlet Included: 90x50mm Basket Wastes
- Stainless steel grids available at \$113 each
- Capacity Per Bowl: 30L
- Suitable for use with food waste disposer we recommend purchase of an extended flange and a model with anti-vibration collar