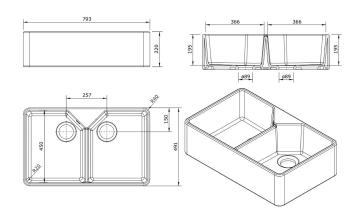

## **Specifications**

- Double-glazed fine fireclay sink
- Made in Portugal
- Tap Holes Available: None or One
- Waste Outlet Included: 90x50mm Basket Wastes
- Stainless steel grids available at \$113 each
- Capacity Per Bowl: 30L
- Suitable for use with food waste disposer we recommend purchase of an extended flange and a model with anti-vibration collar

• Fine Fireclay is a natural product and therefore subject to variations. This should be seen as a quality that adds to its unique natural beauty. Variations +/- 2% to the specifications are common and acceptable and are within industry tolerance. We always recommend the cabinet maker and stone provider has the actual sink with them to measure before making cabinetry or cutting stone. For more information please visit our Installation, Care & Warranty page, or Contact Us.