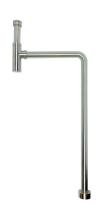

## Deluxe Adjustable Bottle S Trap - Brushed Nickel

Code: AU4040BTS-BN1

## **Specifications**

• Finish: Brushed Nickel PVD

• Material: Brass

- Universal 32/40mm inlet, 40mm outlet
- 32mm x 40mm Bush and rubber kee seal connector included
- Fully adjustable horizontally and vertically
- Watermark approved to Australian standards
- Includes 26mm deep cover dome for outlet pipe to hide connection point