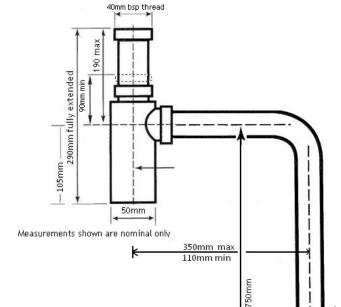

## Deluxe Adjustable Bottle S Trap - Brushed Nickel

Code: AU4040BTS-BN1

## **Specifications**

• Finish: Brushed Nickel PVD

• Material: Brass

- Universal 32/40mm inlet, 40mm outlet
- 32mm x 40mm Bush and rubber kee seal connector included
- Fully adjustable horizontally and vertically
- Watermark approved to Australian standards
- Includes 26mm deep cover dome for outlet pipe to hide connection point