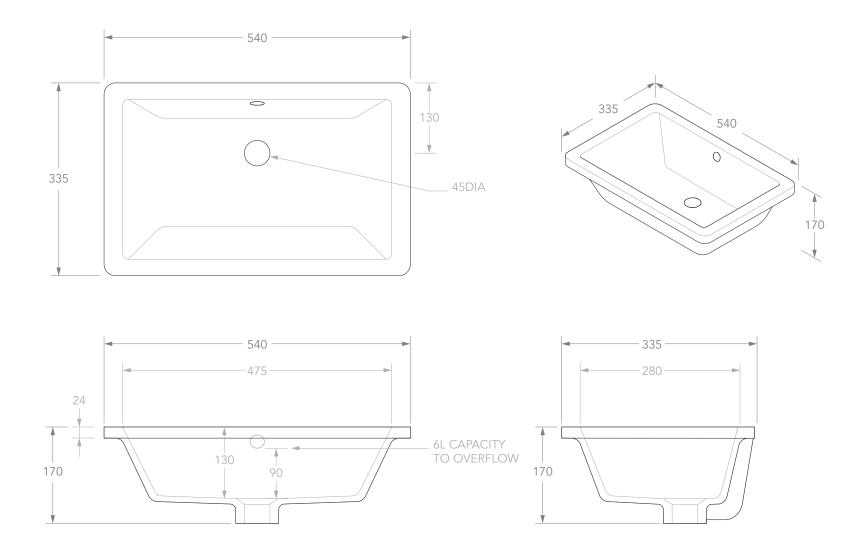

| PRODUCT    | LINK               | MATERIAL | CERAMIC |  |
|------------|--------------------|----------|---------|--|
| CODE       | BT481              | COLOUR   | WHITE   |  |
| STYLE      | UNDER-COUNTER      | FINISH   | GLOSS   |  |
| DIMENSIONS | 540W X 335D X 170H |          |         |  |
| CAPACITY   | 6L TO OVERFLOW     |          |         |  |
| VERSION 2  | DATE 23/04/2020    |          |         |  |

## NOTES

DUE TO THE MANUFACTURING NATURE OF CERAMICS, +/-5MM VARIATION IN SIZE AND DETAIL CAN BE EXPECTED.

DO NOT DRILL OR ROUGH IN UNTIL YOU HAVE RECEIVED AND MEASURED YOUR PRODUCT.

BASIN REQUIRES 32MM WASTE WITH OVERFLOW. ADP UNIVERSAL PLUG AND WASTE RECOMMENDED (SOLD SEPARATELY).

BASIN CUT-OUT IS 460 X 260 ROUNDED RECTANGLE. CUT-OUT DXF DOWNLOAD AVAILABLE AT ADPAUSTRALIA.COM.AU

ALL DIMENSIONS ARE IN MILLIMETRES. DO NOT MEASURE FROM DRAWING.