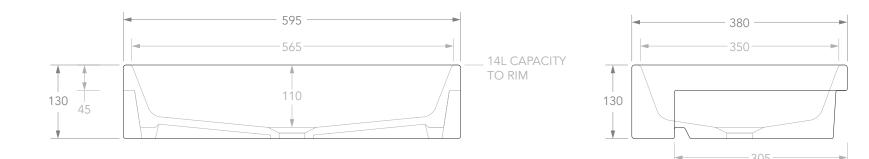

LINO SEMI-RECESSED MATERIAL CERAMIC PRODUCT NOTES: DUE TO THE MANUFACTURING NATURE OF CERAMICS, +/-5MM VARIATION IN SIZE AND DETAIL CAN BE EXPECTED. CODE TOPCLIN5938GW COLOUR WHITE DO NOT DRILL OR ROUGH IN UNTIL YOU HAVE RECEIVED AND MEASURED YOUR PRODUCT. SEMI-RECESSED STYLE FINISH GLOSS BASIN SUITS 32MM WASTE. ADP UNIVERSAL PLUG AND WASTE RECOMMENDED (SOLD SEPARATELY). DIMENSIONS 595W X 380D X 130H TOP AND FRONT BASIN CUT-OUT. CUT-OUT DXF DOWNLOAD AVAILABLE AT ADPAUSTRALIA.COM.AU CAPACITY 14L TO RIM ALL DIMENSIONS ARE IN MILLIMETRES. DO NOT MEASURE FROM DRAWING. VERSION 1 DATE 23/04/2020