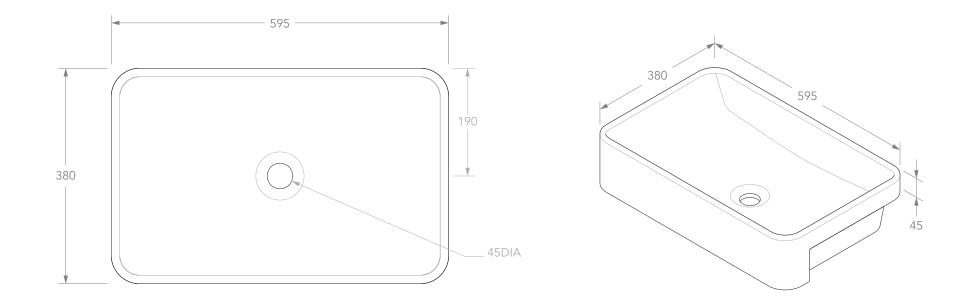

LINO SEMI-RECESSED MATERIAL CERAMIC PRODUCT NOTES: DUE TO THE MANUFACTURING NATURE OF CERAMICS, +/-5MM VARIATION IN SIZE AND DETAIL CAN BE EXPECTED. CODE TOPCLIN5938GW COLOUR WHITE DO NOT DRILL OR ROUGH IN UNTIL YOU HAVE RECEIVED AND MEASURED YOUR PRODUCT. SEMI-RECESSED STYLE FINISH GLOSS BASIN SUITS 32MM WASTE. ADP UNIVERSAL PLUG AND WASTE RECOMMENDED (SOLD SEPARATELY). DIMENSIONS 595W X 380D X 130H TOP AND FRONT BASIN CUT-OUT. CUT-OUT DXF DOWNLOAD AVAILABLE AT ADPAUSTRALIA.COM.AU CAPACITY 14L TO RIM ALL DIMENSIONS ARE IN MILLIMETRES. DO NOT MEASURE FROM DRAWING. VERSION 1 DATE 23/04/2020