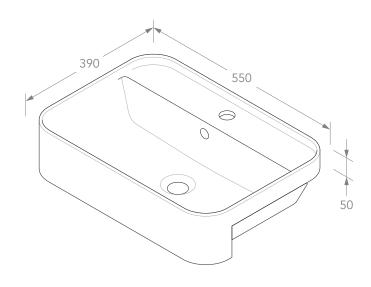

| PRODUCT    | MIYA SEMI-RECESSED 550 | MATERIAL | SOLID SURFACE        |
|------------|------------------------|----------|----------------------|
| CODE       | TOPSMISR55**           | COLOUR   | ** MATTE WHITE (WM), |
| STYLE      | SEMI-RECESSED          | FINISH   | GLOSS WHITE (WG)     |
| DIMENSIONS | 550W X 390D X 150H     |          |                      |
| CAPACITY   | 6L TO OVERFLOW         |          |                      |
| VERSION 3  | DATE 23/04/2020        |          |                      |
|            |                        |          |                      |

BASIN REQUIRES TOP AND FRONT CUT-OUT. CUT-OUT DXF DOWNLOAD AVAILABLE AT ADPAUSTRALIA.COM.AU ALL DIMENSIONS ARE IN MILLIMETRES. DO NOT MEASURE FROM DRAWING.