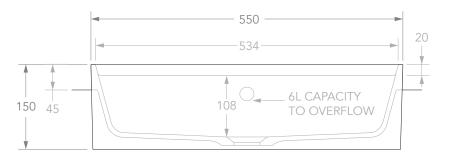

| PRODUCT    | MIYA SEMI-RECESSED 550 | MATERIAL | SOLID SURFACE        |
|------------|------------------------|----------|----------------------|
| CODE       | TOPSMISR55**           | COLOUR   | ** MATTE WHITE (WM), |
| STYLE      | SEMI-RECESSED          | FINISH   | GLOSS WHITE (WG)     |
| DIMENSIONS | 550W X 390D X 150H     |          |                      |
| CAPACITY   | 6L TO OVERFLOW         |          |                      |
| VERSION 3  | DATE 23/04/2020        |          |                      |
|            |                        |          |                      |

**NOTES:**ALL DIMENSIONS ARE NOMINAL. DO NOT DRILL OR ROUGH IN UNTIL YOU HAVE RECEIVED AND MEASURED YOUR PRODUCT.

BASIN REQUIRES 32MM WASTE WITH OVERFLOW. ADP UNIVERSAL PLUG AND WASTE RECOMMENDED (SOLD SEPARATELY). OVERFLOW KIT INCLUDED.

BASIN REQUIRES TOP AND FRONT CUT-OUT. CUT-OUT DXF DOWNLOAD AVAILABLE AT ADPAUSTRALIA.COM.AU ALL DIMENSIONS ARE IN MILLIMETRES. DO NOT MEASURE FROM DRAWING.