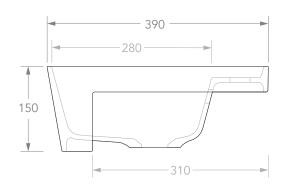

| PRODUCT    | MIYA SEMI-RECESSED 550 | MATERIAL | SOLID SURFACE        |
|------------|------------------------|----------|----------------------|
| CODE       | TOPSMISR55**           | COLOUR   | ** MATTE WHITE (WM), |
| STYLE      | SEMI-RECESSED          | FINISH   | GLOSS WHITE (WG)     |
| DIMENSIONS | 550W X 390D X 150H     |          |                      |
| CAPACITY   | 6L TO OVERFLOW         |          |                      |
| VERSION 3  | DATE 23/04/2020        |          |                      |
|            |                        |          |                      |

BASIN REQUIRES TOP AND FRONT CUT-OUT. CUT-OUT DXF DOWNLOAD AVAILABLE AT ADPAUSTRALIA.COM.AU ALL DIMENSIONS ARE IN MILLIMETRES. DO NOT MEASURE FROM DRAWING.