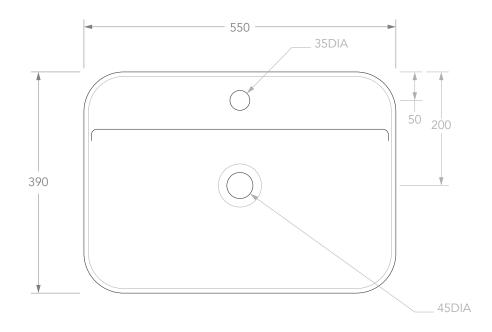

| PRODUCT    | MIYA SEMI-RECESSED 550 | MATERIAL | SOLID SURFACE        |
|------------|------------------------|----------|----------------------|
| CODE       | TOPSMISR55**           | COLOUR   | ** MATTE WHITE (WM), |
| STYLE      | SEMI-RECESSED          | FINISH   | GLOSS WHITE (WG)     |
| DIMENSIONS | 550W X 390D X 150H     |          |                      |
| CAPACITY   | 6L TO OVERFLOW         |          |                      |
| VERSION 3  | DATE 23/04/2020        |          |                      |
|            |                        |          |                      |

**NOTES:**ALL DIMENSIONS ARE NOMINAL. DO NOT DRILL OR ROUGH IN UNTIL YOU HAVE RECEIVED AND MEASURED YOUR PRODUCT.

BASIN REQUIRES 32MM WASTE WITH OVERFLOW. ADP UNIVERSAL PLUG AND WASTE RECOMMENDED (SOLD SEPARATELY). OVERFLOW KIT INCLUDED.

BASIN REQUIRES TOP AND FRONT CUT-OUT. CUT-OUT DXF DOWNLOAD AVAILABLE AT ADPAUSTRALIA.COM.AU ALL DIMENSIONS ARE IN MILLIMETRES. DO NOT MEASURE FROM DRAWING.