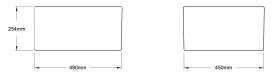

## **Specifications**

- Material: Fine Fireclay
- Finish: Matte White
- Waste Outlet Included: 90x50mm Basket Waste
- Mounting options: Butler (front showing), Counter Top, Under Counter (framework required)
- Capacity: 41L
- Suitable for use with food waste disposer we recommend purchase of an extended flange and a model with anti-vibration collar
- This sink is reversible, so it can be installed with flat or ribbed/farmhouse side facing out.