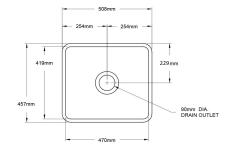

## Novi 50 x 46 Fine Fireclay Matte White Butler Sink Code: NO503FS

## **Specifications**

- Material: Fine Fireclay
- Finish: Matte White
- Waste Outlet Included: 90x50mm Basket Waste
- Mounting options: Butler (front showing), Counter Top, Under Counter (framework required)
- Capacity: 41L
- Suitable for use with food waste disposer we recommend purchase of an extended flange and a model with anti-vibration collar
- This sink is reversible, so it can be installed with flat or ribbed/farmhouse side facing out.