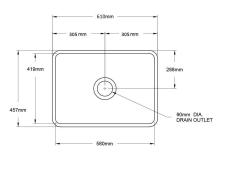

## Novi 60 x 46 Fine Fireclay Matte White Butler Sink

Code: NO603FS-MW

## **Specifications**

Material: Fine FireclayFinish: Matte White

• Waste Outlet Included: 90x50mm Basket Waste

• Mounting options: Butler (front showing), Counter Top (glazed on all 4 sides), Under Counter (framework required)

Capacity: 51L

• Suitable for use with food waste disposer – we recommend purchase of an extended flange and a model with anti-vibration collar

• This sink is reversible, so it can be installed with flat or ribbed/farmhouse side facing out.