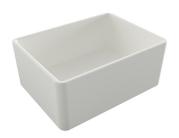

## Novi 60 x 46 Fine Fireclay Matte White Butler Sink

Code: NO603FS-MW

## **Specifications**

Material: Fine FireclayFinish: Matte White

• Waste Outlet Included: 90x50mm Basket Waste

• Mounting options: Butler (front showing), Counter Top (glazed on all 4 sides), Under Counter (framework required)

Capacity: 51L

• Suitable for use with food waste disposer – we recommend purchase of an extended flange and a model with anti-vibration collar

• This sink is reversible, so it can be installed with flat or ribbed/farmhouse side facing out.