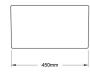

## Novi 60 x 46 Fine Fireclay Matte White Butler Sink

Code: NO603FS-MW

## **Specifications**

Material: Fine FireclayFinish: Matte White

• Waste Outlet Included: 90x50mm Basket Waste

• Mounting options: Butler (front showing), Counter Top (glazed on all 4 sides), Under Counter (framework required)

Capacity: 51L

• Suitable for use with food waste disposer – we recommend purchase of an extended flange and a model with anti-vibration collar

• This sink is reversible, so it can be installed with flat or ribbed/farmhouse side facing out.