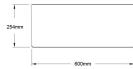

## Novi 60 x 46 Fine Fireclay Matte White Butler Sink

Code: NO603FS-MW

## **Specifications**

Material: Fine FireclayFinish: Matte White

• Waste Outlet Included: 90x50mm Basket Waste

• Mounting options: Butler (front showing), Counter Top (glazed on all 4 sides), Under Counter (framework required)

Capacity: 51L

• Suitable for use with food waste disposer – we recommend purchase of an extended flange and a model with anti-vibration collar

• This sink is reversible, so it can be installed with flat or ribbed/farmhouse side facing out.