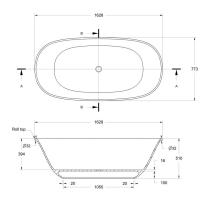

## Blanche 162 TitanCast Bath - Satin Silk White

Code: BL1620TCB

## **Specifications**

- Material: TitanCast Solid Surface
- Inclusions: Cap and lining with flexible outlet
- Requires Waste: 40mm waste without overflow
- Optional TitanCast Pop-Up Waste is also available
- Weight: 80kg
- Made in South Africa
- Satin Silk is stocked in Australia
- · Gloss white and special finish colours are available on request.
- Leadtime: 16-18 weeks from date of order for gloss white and special finishes.