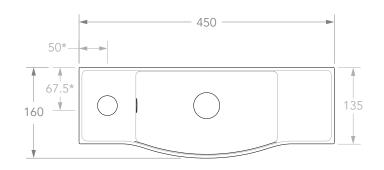

| PRODUCT    | HALO               | MATERIAL | SOLID SURFACE             |  |
|------------|--------------------|----------|---------------------------|--|
| CODE       | TOPSHAL45** ***    | COLOUR   | WHITE                     |  |
| STYLE      | WALL BASIN         | FINISH   | ** GLOSS (WG), MATTE (WM) |  |
| DIMENSIONS | 450W X 160D X 100H |          |                           |  |
| CAPACITY   | 1L TO OVERFLOW     |          |                           |  |
| VERSION 3  | DATE 23/04/2020    |          |                           |  |

NOTES: ALL DIMENSIONS ARE NOMINAL AND SUBJECT TO CHANGE. DO NOT DRILL OR ROUGH IN UNTIL YOU HAVE RECIEVED AND MEASURED YOUR PRODUCT.

- \* THIS BASIN CAN BE WALL MOUNTED. FIXINGS NOT INCLUDED.
- \*\*\* LEFT (SUFFIX L) OR RIGHT (SUFFIX R) TAPHOLE AVAILABLE. LEFT TAP HOLE SHOWN.

BASIN REQUIRES 32MM WASTE WITH OVERFLOW, ADP UNIVERSAL PLUG AND WASTE RECOMMENDED (SOLD SEPARATELY). OVERFLOW KIT INCLUDED: CARE SHOULD BE TAKEN WHEN PURCHASING PLUMBING OR BOTTLE TRAPS.

ALL DIMENSIONS ARE IN MILLIMETRES. DO NOT MEASURE FROM DRAWING.