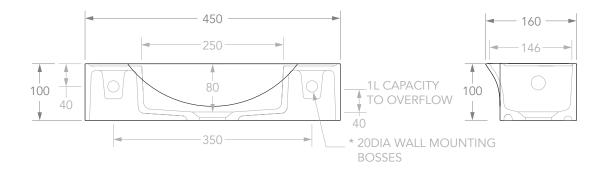

| PRODUCT    | HALO               | MATERIAL | SOLID SURFACE             |  |
|------------|--------------------|----------|---------------------------|--|
| CODE       | TOPSHAL45** ***    | COLOUR   | WHITE                     |  |
| STYLE      | WALL BASIN         | FINISH   | ** GLOSS (WG), MATTE (WM) |  |
| DIMENSIONS | 450W X 160D X 100H |          |                           |  |
| CAPACITY   | 1L TO OVERFLOW     |          |                           |  |
| VERSION 3  | DATE 23/04/2020    |          |                           |  |

NOTES: ALL DIMENSIONS ARE NOMINAL AND SUBJECT TO CHANGE. DO NOT DRILL OR ROUGH IN UNTIL YOU HAVE RECIEVED AND MEASURED YOUR PRODUCT.

- \* THIS BASIN CAN BE WALL MOUNTED. FIXINGS NOT INCLUDED.
- \*\*\* LEFT (SUFFIX L) OR RIGHT (SUFFIX R) TAPHOLE AVAILABLE. LEFT TAP HOLE SHOWN.

BASIN REQUIRES 32MM WASTE WITH OVERFLOW, ADP UNIVERSAL PLUG AND WASTE RECOMMENDED (SOLD SEPARATELY). OVERFLOW KIT INCLUDED: CARE SHOULD BE TAKEN WHEN PURCHASING PLUMBING OR BOTTLE TRAPS.

ALL DIMENSIONS ARE IN MILLIMETRES. DO NOT MEASURE FROM DRAWING.