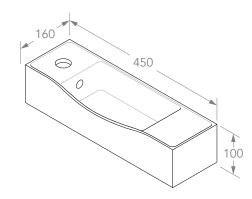

| PRODUCT    | HALO               | MATERIAL | SOLID SURFACE             |  |
|------------|--------------------|----------|---------------------------|--|
| CODE       | TOPSHAL45** ***    | COLOUR   | WHITE                     |  |
| STYLE      | WALL BASIN         | FINISH   | ** GLOSS (WG), MATTE (WM) |  |
| DIMENSIONS | 450W X 160D X 100H |          |                           |  |
| CAPACITY   | 1L TO OVERFLOW     |          |                           |  |
| VERSION 3  | DATE 23/04/2020    |          |                           |  |

NOTES: ALL DIMENSIONS ARE NOMINAL AND SUBJECT TO CHANGE. DO NOT DRILL OR ROUGH IN UNTIL YOU HAVE RECIEVED AND MEASURED YOUR PRODUCT.

- \* THIS BASIN CAN BE WALL MOUNTED. FIXINGS NOT INCLUDED.
- \*\*\* LEFT (SUFFIX L) OR RIGHT (SUFFIX R) TAPHOLE AVAILABLE. LEFT TAP HOLE SHOWN.