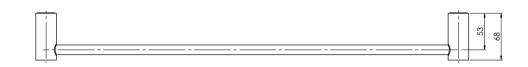

## **VIVID SLIMLINE**

VIVID SLIMLINE SINGLE TOWEL RAIL 600MM

Please visit https://www.phoenixtapware.com.au/warranty to view the full warranty

While we aim to ensure the specifications shown are correct at time of printing, Phoenix Tapware reserves the right to make modifications without prior notice. Always use the physical product measurements for mark-ups and roughing-in as the line drawing shown may differ from the actual product over time. All measurements are shown in millimetres. Colours may vary from image shown.