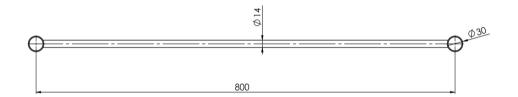

## VIVID SLIMLINE SINGLE TOWEL RAIL 800MM

Please visit https://www.phoenixtapware.com.au/warranty to view the full warranty

While we aim to ensure the specifications shown are correct at time of printing, Phoenix Tapware reserves the right to make modifications without prior notice. Always use the physical product measurements for mark-ups and roughing-in as the line drawing shown may differ from the actual product over time. All measurements are shown in millimetres. Colours may vary from image shown.