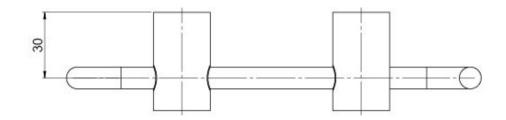

# **VIVID SLIMLINE**

## VIVID SLIMLINE TOILET ROLL HOLDER







# Recommended

180

### **AVAILABLE IN**









111-8200-00 Chrome

111-8200-40 Brushed Nickel Matte Black

111-8200-10

111-8200-12 Brushed Gold

### **INFORMATION**



### **MAINTENANCE AND CARE:**

- All surfaces should be cleaned with mild liquid detergent or soap and water.
- Do not use cream cleaners or citrus based cleaning products, as they are abrasive.
- Use of unsuitable cleaning agents may damage the surface.
- Any damage caused in this way will not be covered by warranty.

Please visit https://www.phoenixtapware.com.au/warranty to view the full warranty