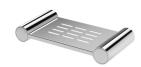

# **VIVID SLIMLINE**

## VIVID SLIMLINE SOAP DISH







### **AVAILABLE IN**



Chrome







111-8300-40

111-8300-10 Brushed Nickel Matte Black

111-8300-12 Brushed Gold

#### **INFORMATION**





#### **MAINTENANCE AND CARE:**

- All surfaces should be cleaned with mild liquid detergent or soap and water.
- Do not use cream cleaners or citrus based cleaning products, as they are abrasive.
- Use of unsuitable cleaning agents may damage the surface.
- Any damage caused in this way will not be covered by warranty.

Please visit https://www.phoenixtapware.com.au/warranty to view the full warranty



While we aim to ensure the specifications shown are correct at time of printing, Phoenix Tapware reserves the right to make modifications without prior notice. Always use the physical product measurements for mark-ups and roughing-in as the line dr