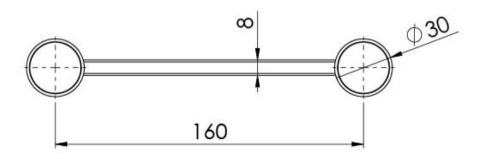

# **VIVID SLIMLINE**

## VIVID SLIMLINE SOAP DISH







### **AVAILABLE IN**



Chrome







111-8300-40

111-8300-10 Brushed Nickel Matte Black

111-8300-12 Brushed Gold

#### **INFORMATION**





#### **MAINTENANCE AND CARE:**

- All surfaces should be cleaned with mild liquid detergent or soap and water.
- Do not use cream cleaners or citrus based cleaning products, as they are abrasive.
- Use of unsuitable cleaning agents may damage the surface.
- Any damage caused in this way will not be covered by warranty.

Please visit https://www.phoenixtapware.com.au/warranty to view the full warranty



While we aim to ensure the specifications shown are correct at time of printing, Phoenix Tapware reserves the right to make modifications without prior notice. Always use the physical product measurements for mark-ups and roughing-in as the line drawing shown may differ from the actual product over time. All measurements are shown in millimetres. Colours may vary from image shown.