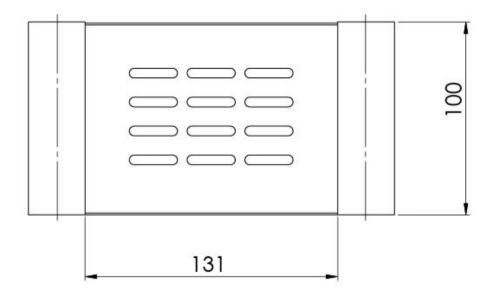

## VIVID SLIMLINE SOAP DISH

Please visit https://www.phoenixtapware.com.au/warranty to view the full warranty

While we aim to ensure the specifications shown are correct at time of printing, Phoenix Tapware reserves the right to make modifications without prior notice. Always use the physical product measurements for mark-ups and roughing-in as the line drawing shown may differ from the actual product over time. All measurements are shown in millimetres. Colours may vary from image shown.