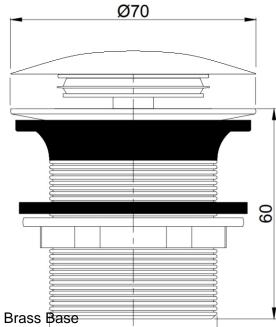

## **TitanCast 40mm Bath Pop-Up Waste**

Code: TC400PU

## **Specifications**

- Material: TitanCast Solid Surface top and Chrome on Brass Base
- Finish: Satin Silk is stocked in Australia Gloss white and special finish colours are available on request. Leadtime: 16-18 weeks from date of order for gloss white and special finishes.
- Watermark approved to Australian standards

## **Product Options**

TC400PU: TitanCast 40mm Bath Pop-Up Waste - Satin Silk White TC400PU-GW: TitanCast 40mm Bath Pop-Up Waste - Gloss White TC400PU-SF: TitanCast 40mm Bath Pop-Up Waste - Special Finish