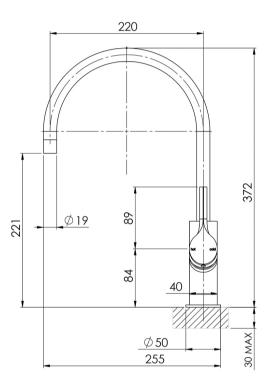

## **VIVID SLIMLINE OVAL**

VIVID SLIMLINE OVAL SINK MIXER 220MM GOOSENECK

Please visit https://www.phoenixtapware.com.au/warranty to view the full warranty

While we aim to ensure the specifications shown are correct at time of printing, Phoenix Tapware reserves the right to make modifications without prior notice. Always use the physical product measurements for mark-ups and roughing-in as the line drawing shown may differ from the actual product over time. All measurements are shown in millimetres. Colours may vary from image shown.