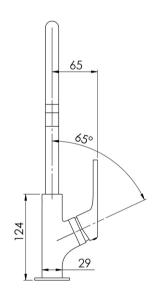

## **VIVID SLIMLINE OVAL**

VIVID SLIMLINE OVAL SINK MIXER 220MM GOOSENECK

Please visit https://www.phoenixtapware.com.au/warranty to view the full warranty

While we aim to ensure the specifications shown are correct at time of printing, Phoenix Tapware reserves the right to make modifications without prior notice. Always use the physical product measurements for mark-ups and roughing-in as the line drawing shown may differ from the actual product over time. All measurements are shown in millimetres. Colours may vary from image shown.