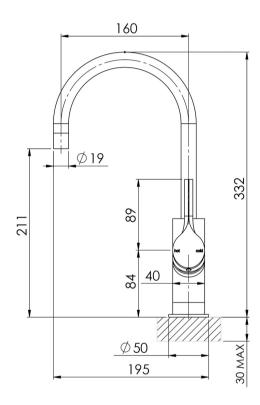

# **VIVID SLIMLINE OVAL**

# VIVID SLIMLINE OVAL SINK MIXER 160MM GOOSENECK









#### **AVAILABLE IN**









VV735 CHR Chrome

VV735-40 Brushed Nickel Matte Black

VV735 MB

Brushed Gold

### **INFORMATION**

Temperature Rating

1 - 75°C

Pressure Rating 150 - 500kPa





## **MAINTENANCE AND CARE:**

- All surfaces should be cleaned with mild liquid detergent or soap and water.
- Do not use cream cleaners or citrus based cleaning products, as they are abrasive.
- Use of unsuitable cleaning agents may damage the surface.
- Any damage caused in this way will not be covered by warranty.

Please visit https://www.phoenixtapware.com.au/warranty to view the full warranty