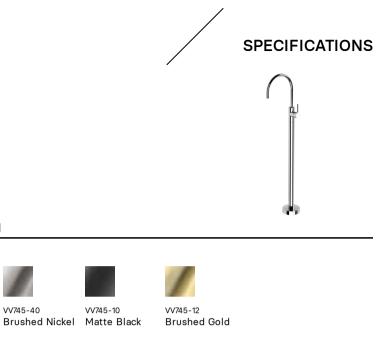

## **AVAILABLE IN**

**Temperature Rating** 1 - 75°C

INFORMATION

Pressure Rating

150 - 500kPa