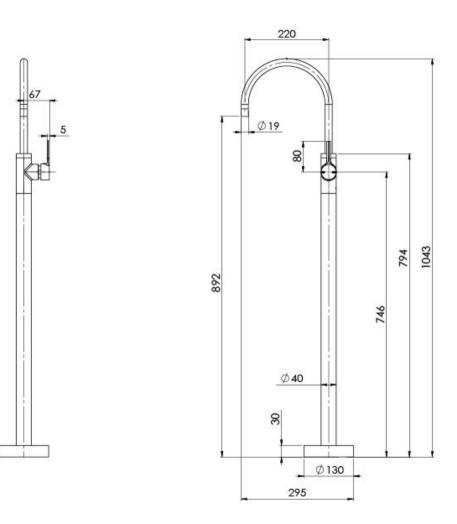

Please visit https://www.phoenixtapware.com.au/warranty to view the full warranty

APWARE SHOWERS & ACCESSORIES

While we aim to ensure the specifications shown are correct at time of printing, Phoenix Tapware reserves the right to make modifications without prior notice. Always use the physical product measurements for mark-ups and roughing-in as the line drawing shown may differ from the actual product over time. All measurements are shown in millimetres. Colours may vary from image shown.