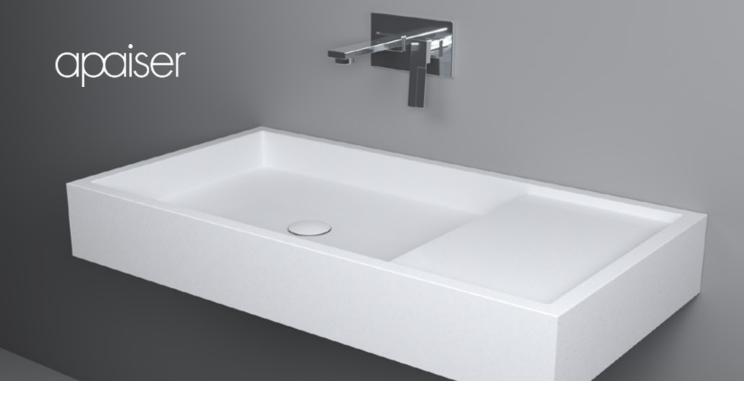

# Sól single vanity *850mm*

The Sòl Vanity celebrates minimal lines, slender profiles, and practicality. It will be favoured for clutter free, seamless integration of basin and bench, singular materiality, and structural continuity. Also available as a double, the Sòl Vanities can either float as a wall hung piece or be finished with complementary joinery.

Product code 81020