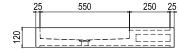

#### DIMENSIONS

850mm x 450mm x 120mm Approx weight: 22kg (49lb) Overflow option available.

\*Brackets not included. Please check with your apaiser sales representative to confirm suitability for wall hanging this product.