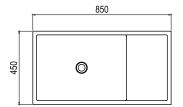

#### DIMENSIONS

850mm x 450mm x 120mm Approx weight: 22kg (49lb) Overflow option available.

\*Brackets not included. Please check with your apaiser sales representative to confirm suitability for wall hanging this product.