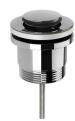

# **PLUMBING ACCESSORIES & FIXTURES**

Ø 37

G 1 1/2"

Ø 49.50

40MM FLAT POP UP UNIVERSAL WASTE

2

44.50