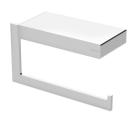

## LEXI MKII TOILET ROLL HOLDER

104

185

151

### **AVAILABLE IN**

123-8200-00 Chrome

123-8200-40 Brushed Nickel Matte Black

123-8200-10