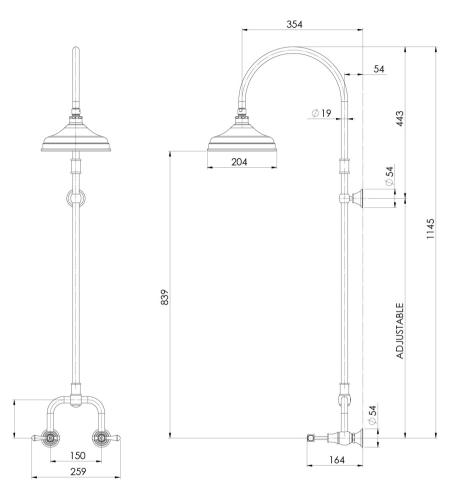

## **SPECIFICATIONS**

#### **INFORMATION**

Temperature Rating 1 - 75°C

Pressure Rating 150 - 500kPa