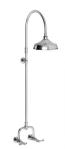

# **NOSTALGIA**

## NOSTALGIA LEVER EXPOSED SHOWER SET



## **SPECIFICATIONS**





### **AVAILABLE IN**



#### **INFORMATION**

Temperature Rating 1 - 75°C

Pressure Rating 150 - 500kPa





#### MAINTENANCE AND CARE:

- All surfaces should be cleaned with mild liquid detergent or soap and water.
- Do not use cream cleaners or citrus based cleaning products, as they are abrasive.
- Use of unsuitable cleaning agents may damage the surface.
- Any damage caused in this way will not be covered by warranty.

Please visit https://www.phoenixtapware.com.au/warranty to view the full warranty



While we aim to ensure the specifications shown are correct at time of printing, Phoenix Tapware reserves the right to make modifications without prior notice. Always use the physical product measurements for mark-ups and roughing-in as the line drawing shown may differ from the actu