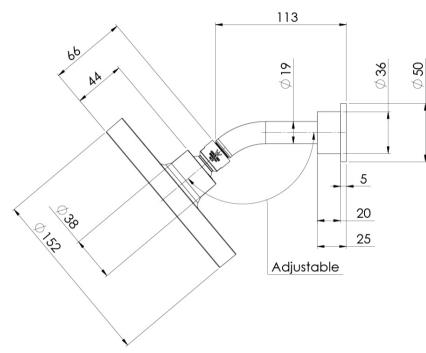

Please visit https://www.phoenixtapware.com.au/warranty to view the full warranty

While we aim to ensure the specifications shown are correct at time of printing, Phoenix Tapware reserves the right to make modifications without prior notice. Always use the physical product measurements for mark-ups and roughing-in as the line drawing shown may differ from the actual product over time. All measurements are shown in millimetres. Colours may vary from image shown.