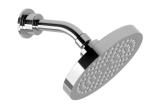

## PINA SHOWER ARM & 150MM ROUND ROSE









## **AVAILABLE IN**



## INFORMATION

Temperature Rating 1 - 75°C

Pressure Rating 150 - 500kPa





## **MAINTENANCE AND CARE:**

- All surfaces should be cleaned with mild liquid detergent or soap and water.
- Do not use cream cleaners or citrus based cleaning products, as they are abrasive.
- Use of unsuitable cleaning agents may damage the surface.
- Any damage caused in this way will not be covered by warranty.

Please visit https://www.phoenixtapware.com.au/warranty to view the full warranty



While we aim to ensure the specifications shown are correct at time of printing, Phoenix Tapware reserves the right to make modifications without prior notice. Always use the physical product measurements for mark-ups and roughing-in as the line drawing shown may differ from the actual