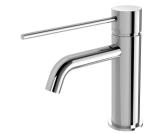

## VIVID SLIMLINE

## VIVID SLIMLINE BASIN MIXER CURVED OUTLET WITH EXTENDED LEVER

SPECIFICATIONS







## INFORMATION

Temperature Rating 1 - 75°C



Pressure Rating 150 - 500kPa

## MAINTENANCE AND CARE:

- All surfaces should be cleaned with mild liquid detergent or soap and water.

- Do not use cream cleaners or citrus based cleaning products, as they are abrasive.
- Use of unsuitable cleaning agents may damage the surface.
- Any damage caused in this way will not be covered by warranty.

Please visit https://www.phoenixtapware.com.au/warranty to view the full warranty

While we aim to ensure the specifications shown are correct at time of printing, Phoenix Tapware reserves the right to make modifications without prior notice. Always use the physical product measurements for mark-ups and roughing-in as the line drawing shown may differ from the actual product over time. All measure