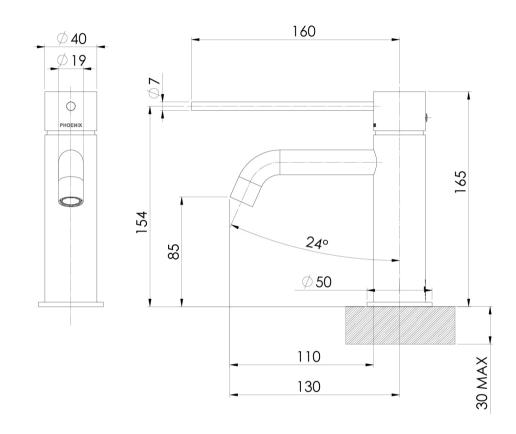

## VIVID SLIMLINE BASIN MIXER CURVED OUTLET WITH EXTENDED LEVER

SPECIFICATIONS

Please visit https://www.phoenixtapware.com.au/warranty to view the full warranty

While we aim to ensure the specifications shown are correct at time of printing, Phoenix Tapware reserves the right to make modifications without prior notice. Always use the physical product measurements for mark-ups and roughing-in as the line drawing shown may differ from the actual product over time. All measurements are shown in millimetres. Colours may vary from image shown.