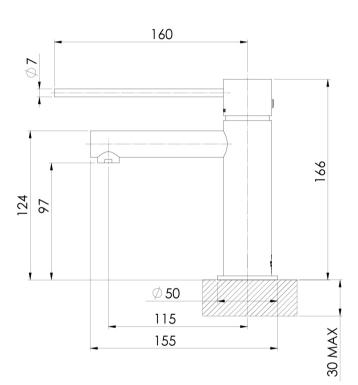

## VIVID SLIMLINE BASIN MIXER WITH EXTENDED LEVER

### **INFORMATION**

Temperature Rating 1 - 75°C

Pressure Rating 150 - 500kPa