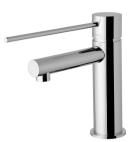

# **VIVID SLIMLINE**

## VIVID SLIMLINE BASIN MIXER WITH EXTENDED LEVER





# Ф PHOENIX



### **AVAILABLE IN**











114-7700-00 Chrome

114-7700-40 Brushed Nickel Gun Metal

114-7700-30

114-7700-12 Matte Black Brushed Gold

### **INFORMATION**

Temperature Rating 1 - 75°C

Pressure Rating 150 - 500kPa





### **MAINTENANCE AND CARE:**

- All surfaces should be cleaned with mild liquid detergent or soap and water.
- Do not use cream cleaners or citrus based cleaning products, as they are abrasive.
- Use of unsuitable cleaning agents may damage the surface.
- Any damage caused in this way will not be covered by warranty.

Please visit https://www.phoenixtapware.com.au/warranty to view the full warranty