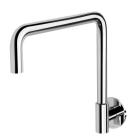

## VIVID SLIMLINE PLUS WALL SINK OUTLET 240MM SQUARELINE

#### **AVAILABLE IN**

119-0870-00 Chrome

119-0870-40

119-0870-10 Brushed Nickel Matte Black