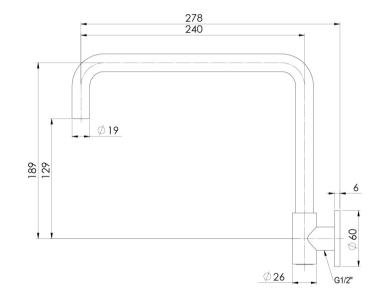

## VIVID SLIMLINE PLUS WALL SINK OUTLET 240MM SQUARELINE

### **INFORMATION**

Temperature Rating 1 - 75°C

Pressure Rating 150 - 500kPa